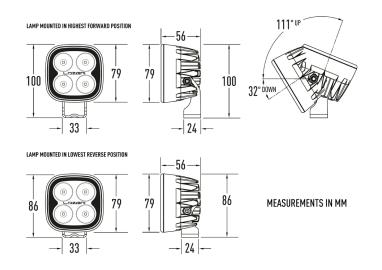

## **UTILITY 25**

Measuring 80mm x 80mm, and capable of operating between 9-32V, the Utility-25 utilises highly efficient 6W LEDs from a world-leader in LED design and manufacture. Like all Lazer products, the colour temperature of the LEDs is carefully selected at 5000 kelvin to maximise sharpness and definition of the area ahead, without causing fatigue or strain which can come from using LEDs with a higher colour range. The vacuum-metallised optics harness the 3,016 raw lumens delivering 78 degree spread (to 10% of peak intensity). The impressive lighting performance is maintained through the high thermal conductivity of the 'Matrix' cooling system which allows the lamp to be run at a higher drive current without compromising the longevity of the LEDs themselves.