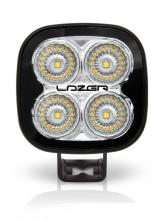

## **UTILITY 25**

Measuring 80mm x 80mm, and capable of operating between 9-32V, the Utility-25 utilises highly efficient 6W LEDs from a world-leader in LED design and manufacture. Like all Lazer products, the colour temperature of the LEDs is carefully selected at 5000 kelvin to maximise sharpness and definition of the area ahead, without causing fatigue or strain which can come from using LEDs with a higher colour range. The vacuum-metallised optics harness the 3,016 raw lumens delivering 78 degree spread (to 10% of peak intensity). The impressive lighting performance is maintained through the high thermal conductivity of the 'Matrix' cooling system which allows the lamp to be run at a higher drive current without compromising the longevity of the LEDs themselves.

## UTILITY 25

- High density LED's
- Vacuum-metallised optics deliver wide spread of light
- Versatile mounting bracket
- EMC protected
- Electronic thermal management
- CAE optimised 'Matrix' cooling system
- Designed & manufactured in the UK