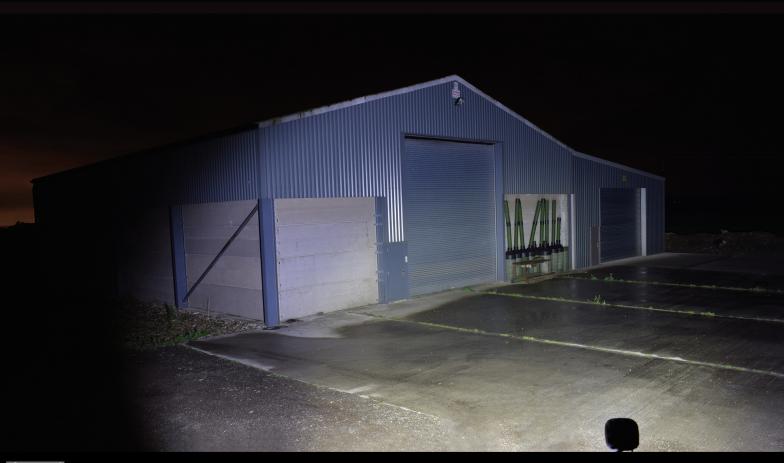

50 lux line represents HSE guidelines for working outside at night while undertaking general tasks, such as labouring or moving goods.

## **TECHNICAL SPECIFICATIONS**

E11
APPROVED WORKLIGHT

| WORK LAMP                 | ECE R10     |
|---------------------------|-------------|
| VOLTAGE RANGE             | 10V - 32V   |
| RAW LUMENS                | 4050        |
| BEAM PATTERN              | Wide        |
| BEAM DISTANCE (50LX)      | 7m          |
| # HIGH POWER LEDS         | 4           |
| POWER CONSUMPTION         | 25 Watts    |
| CURRENT DRAW <sup>†</sup> | 1.6 Amps    |
| LED LIFE                  | 50,000 Hrs* |
| WEIGHT                    | 360g        |
|                           |             |