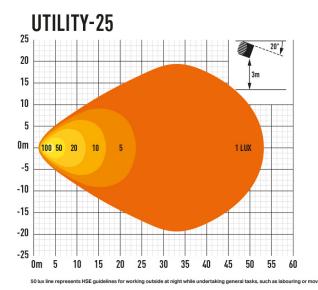

50 lux line represents HSE guidelines for working outside at night while undertaking general tasks, such as labouring or moving goods.